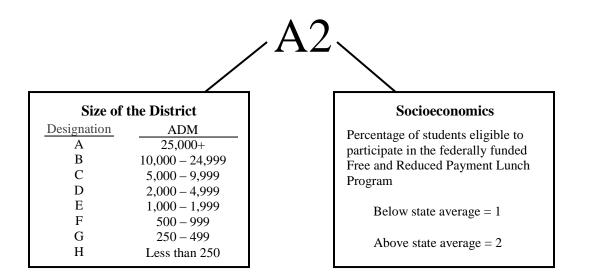

Therefore, the Office of Educational Quality and Accountability (OEQA) employs a "Community Grouping Model" that utilizes a district's Average Daily Membership (ADM) and the percentage of students that are eligible to participate in the federally funded Free and Reduced Payment Lunch Program. The Free and Reduced Payment Lunch Program is based on the income of the student's parents and serves as a good measure of poverty within a district. The larger percentage of students eligible for the program, the more impoverished the district community.

The model breaks the state's school districts into "district communities" which are categorized with a letter designation of A through H based upon district ADM (see listing below) and a numeric designation of 1 or 2 based upon the percentage of students eligible to participate in the Free and Reduced Payment Lunch Program. District communities with eligibility percentages above the state average (higher poverty) are given the designation of 2 while the remaining districts are given the designation of 1. This combination of letters and numbers yields 16 community group designations, A1 through H2.