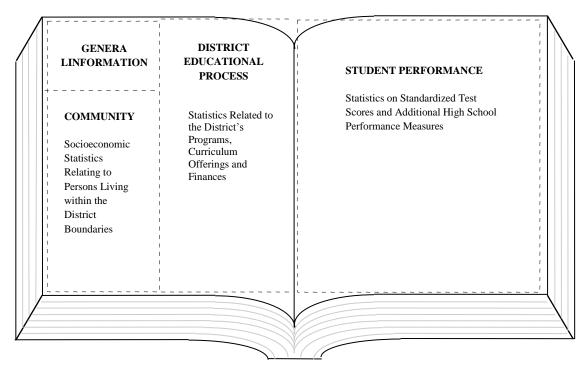

## THE DISTRICT PROFILES LAYOUT

The information presented in the *District Profiles* is divided into three major reporting categories: (1) <u>Community Characteristics</u>, (2) <u>District Educational Process</u>, and (3) <u>Student Performance</u>. Each of these categories represent a column of information on each school district's profiles (see diagram below).

The first column has two parts. The first offers general information that identifies the district and gives the information required to contact the Superintendent. The second part, labeled <u>Community Characteristics</u> provides a statistical sketch of the featured district's community. This information has been obtained primarily from the U.S. Census and has been specifically tabulated on those persons who live within the school district boundaries. Included is information about the educational attainment of adults, average household income, and other socioeconomic indicators.

The <u>District Educational Process</u> section reflects the learning environment provided by the school district. This section includes information on the credentials of teachers, the number of administrators and other staff, information on the various academic programs offered, and high school curriculum offerings. Additionally, a table in this section reports the amount of money the district spent in each of the major financial reporting categories.

The <u>Student Performance</u> section of the report contains information on test scores for the Oklahoma Core Curriculum Tests (OCCT), also known as the Criterion-Referenced Tests (CRT). Additional data is included to show how graduating seniors fared in higher education, as well as the percentage of students who participated in Career-Tech programs in conjunction with their high school course work.